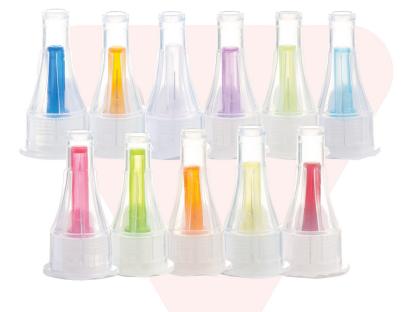

## Insulin Pen Needle

Our Insulin Pen Needles consist of: a needle holder, needle tube, tip sheath and needle seat sheath. Available in a range of gauges and lengths

This product can be used with the following brands of insulin pens: Novopen, Wanbangpen, Prandilin, HumaPen, Gansulinpen and ClikSTAR.

- Colour coded for easy size identification
- Sauge range from 29G-32G
- () Free from Latex and DEP
- Lengths range from 4mm -12.7mm
- Sterile E0
- Compatible eith vrious popular brands of insulin pens

| Insulin Pen Needles STERILE |                        |             |      |            |  |
|-----------------------------|------------------------|-------------|------|------------|--|
| RE-ORDER                    | DESCRIPTION            | COLOUR      | SIZE | CARTON QTY |  |
| IV140431                    | Insulin Pen Needle 4mm | Light Blue  | 31G  | 100        |  |
| IV140432                    | Insulin Pen Needle 4mm | Light Green | 32G  | 100        |  |
| IV140531                    | Insulin Pen Needle 5mm | Purple      | 31G  | 100        |  |

## Insulin Pen Needle

| Insulin Pen Needles |                           |            |      |            |
|---------------------|---------------------------|------------|------|------------|
| RE-ORDER            | DESCRIPTION               | COLOUR     | SIZE | CARTON QTY |
| IV140629            | Insulin Pen Needle 6mm    | Pale Pink  | 29G  | 100        |
| IV140630            | Insulin Pen Needle 6mm    | Brown      | 30G  | 100        |
| IV140631            | Insulin Pen Needle 6mm    | Dark Blue  | 31G  | 100        |
| IV140829            | Insulin Pen Needle 8mm    | Maroon     | 29G  | 100        |
| IV140830            | Insulin Pen Needle 8mm    | Yellow     | 30G  | 100        |
| IV140831            | Insulin Pen Needle 8mm    | Orange     | 31G  | 100        |
| IV141030            | Insulin Pen Needle 10mm   | Lime Green | 30G  | 100        |
| IV141229            | Insulin Pen Needle 12mm   | Red        | 29G  | 100        |
| IV141329            | Insulin Pen Needle 12.7mm | Hot Pink   | 29G  | 100        |
| IV141330            | Insulin Pen Needle 12.7mm | Cream      | 30G  | 100        |